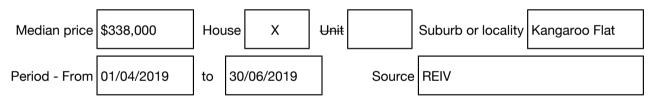

#### Median sale price

Rooms: Property Type: House (Previously Occupied - Detached) Land Size: 634 sqm approx Agent Comments Dual frontage (Mitchell Street at rear) Indicative Selling Price \$295,000 - \$315,000 Median House Price June quarter 2019: \$338,000