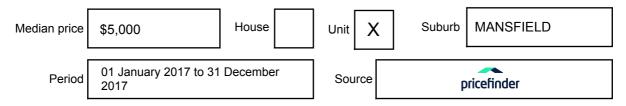

### MANSFIELD, VIC, 3722

Suburb Median Sale Price (Other)

\$5,000

01 January 2017 to 31 December 2017

Provided by: **pricefinder** 

#### Median sale price