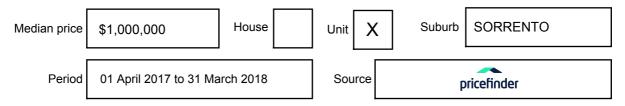

## **MEDIAN SALE PRICE**

## SORRENTO, VIC, 3943

Suburb Median Sale Price (Unit)

\$1,000,000

01 April 2017 to 31 March 2018

Provided by: pricefinder

### Median sale price