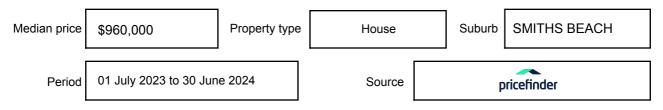

s a single price, or as a price range with the difference between the upper and lower amounts not more than 10% of the lower amount.

This Statement of Information must be provided to a prospective buyer within two business days of a request and displayed at any open for inspection for the property for sale.

It is recommended that the address of the property being offered for sale be checked at

services.land.vic.gov.au/landchannel/content/addressSearch before being entered in this Statement of Information.

#### Property offered for sale

Address Including suburb and postcode

22-24 BARRAMUNDI AVENUE, SMITHS BEACH, VIC 3922

#### Indicative selling price

For the meaning of this price see consumer.vic.gov.au/underquoting

Price Range:

\$1,200,000 to \$1,300,000

#### Median sale price



#### **Comparable property sales**

The estate agent or agent's representative reasonably believes that fewer than three comparable properties were sold within five kilometres of the property for sale in the last 18 months.

This Statement of Information was prepared on: