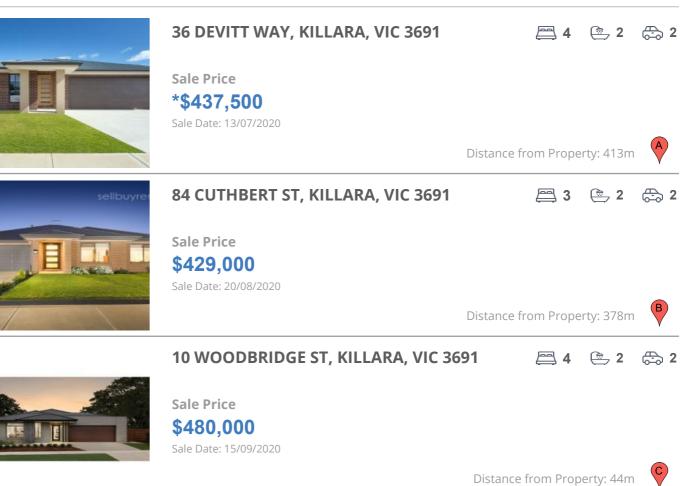

### **COMPARABLE PROPERTIES**

These are the three properties sold within five kilometres of the property for sale in the last 18 months that the estate agent or agent's representative considers to be most comparable to the property for sale.

#### **Comparable property sales**

These are the three properties sold within five kilometres of the property for sale in the last 18 months that the estate agent or agent's representative considers to be most comparable to the property for sale.

| Address of comparable property      | Price      | Date of sale |
|-------------------------------------|------------|--------------|
| 36 DEVITT WAY, KILLARA, VIC 3691    | *\$437,500 | 13/07/2020   |
| 84 CUTHBERT ST, KILLARA, VIC 3691   | \$429,000  | 20/08/2020   |
| 10 WOODBRIDGE ST, KILLARA, VIC 3691 | \$480,000  | 15/09/2020   |