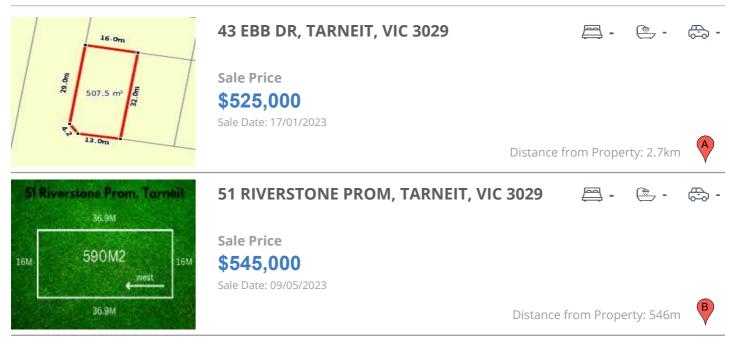

| Address of comparable property        | Price     | Date of sale |
|---------------------------------------|-----------|--------------|
| 43 EBB DR, TARNEIT, VIC 3029          | \$525,000 | 17/01/2023   |
| 51 RIVERSTONE PROM, TARNEIT, VIC 3029 | \$545,000 | 09/05/2023   |