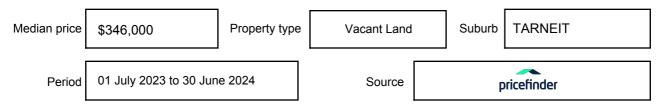

## TARNEIT, VIC, 3029

Suburb Median Sale Price (Vacant Land)

\$346,000

01 July 2023 to 30 June 2024

Provided by: pricefinder