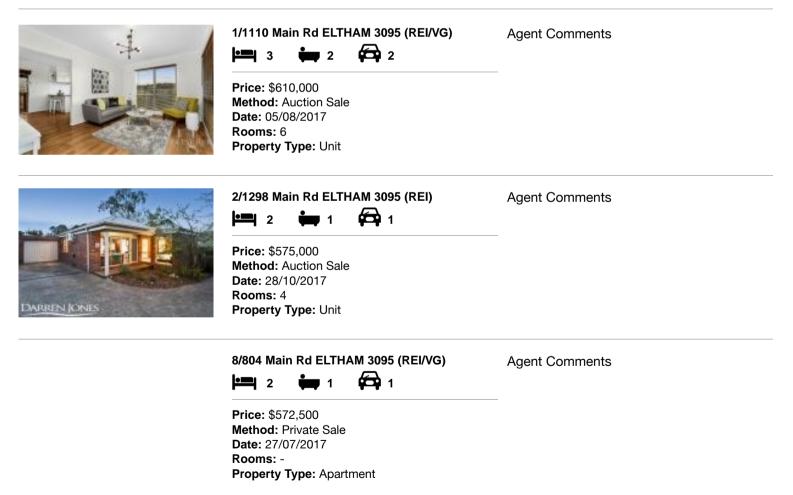

#### Comparable property sales (\*Delete A or B below as applicable)

A\* These are the three properties sold within two kilometres of the property for sale in the last six months that the estate agent or agent's representative considers to be most comparable to the property for sale.

| Ad | dress of comparable property | Price     | Date of sale |
|----|------------------------------|-----------|--------------|
| 1  | 1/1110 Main Rd ELTHAM 3095   | \$610,000 | 05/08/2017   |
| 2  | 2/1298 Main Rd ELTHAM 3095   | \$575,000 | 28/10/2017   |
| 3  | 8/804 Main Rd ELTHAM 3095    | \$572,500 | 27/07/2017   |

## **Comparable Properties**

Account - Barry Plant | P: 03 9842 8888