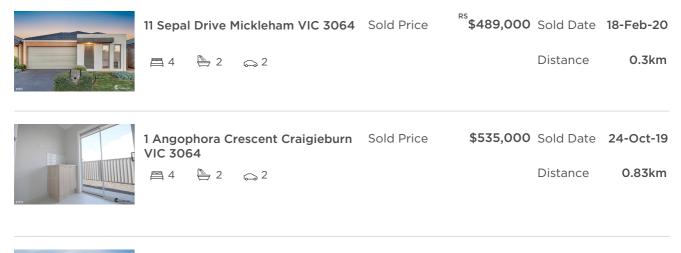

| Address of comparable property            | Price     | Date of sale |
|-------------------------------------------|-----------|--------------|
| 11 Sepal Drive Mickleham VIC 3064         | \$489,000 | 18-Feb-20    |
| 1 Angophora Crescent Craigieburn VIC 3064 | \$535,000 | 24-Oct-19    |
| 10 Scolopia Street Craigieburn VIC 3064   | \$535,000 | 26-Sep-19    |