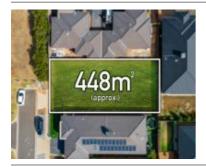

#### 84 SUMAC STREET, BROOKFIELD, VIC

**Indicative Selling Price** 

For the meaning of this price see consumer.vic.au/underquoting

Single Price: \$320,000

Provided by: Gurbaaz Sidhu, Jio Real Estate