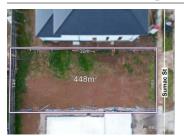

#### 84 SUMAC STREET, BROOKFIELD, VIC

**Indicative Selling Price** 

For the meaning of this price see consumer.vic.au/underquoting

Single Price: \$320,000

Provided by: Gurbaaz Sidhu, Jio Real Estate

| Address<br>Including suburb and<br>postcode |  |
|---------------------------------------------|--|
|---------------------------------------------|--|