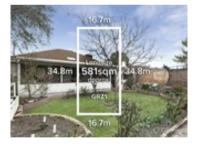

•=

**Price:** \$1,060,000 **Method:** Auction Sale **Date:** 13/10/2018

Rooms: -

Property Type: House (Res) Land Size: 581 sqm approx

Agent Comments

Agent Comments

112 Highett Rd HIGHETT 3190 (REI)

**-**4