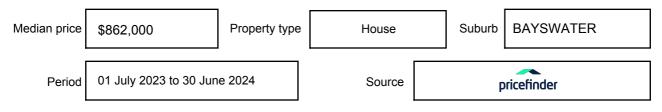

ion may be expressed as a single price, or as a price range with the difference between the upper and lower amounts not more than 10% of the lower amount.

This Statement of Information must be provided to a prospective buyer within two business days of a request and displayed at any open for inspection for the property for sale.

It is recommended that the address of the property being offered for sale be checked at

services.land.vic.gov.au/landchannel/content/addressSearch before being entered in this Statement of Information.

## Property offered for sale

Address Including suburb and postcode

32 PINE ROAD, BAYSWATER, VIC 3153

## Indicative selling price

For the meaning of this price see consumer.vic.gov.au/underquoting

Price Range:

\$790,000 to \$850,000

#### Median sale price



#### **Comparable property sales**

These are the three properties sold within two kilometres of the property for sale in the last six months that the estate agent or agent's representative considers to be most comparable to the property for sale.

| Address of comparable property      | Price     | Date of sale |
|-------------------------------------|-----------|--------------|
| 103 FARNHAM RD, BAYSWATER, VIC 3153 | \$850,000 | 14/02/2024   |
| 32 VICTORIA RD, BAYSWATER, VIC 3153 | \$800,000 | 04/03/2024   |
| 33 ENFIELD DR, BAYSWATER, VIC 3153  | \$845,000 | 06/06/2024   |

This Statement of Information was prepared on: 17