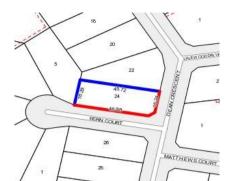

## Single residential property located in the Melbourne metropolitan area

|                                             |         |                                            |         |              | Section 47   | AF of the Estate                           | Agents A | Act 1980 |  |
|---------------------------------------------|---------|--------------------------------------------|---------|--------------|--------------|--------------------------------------------|----------|----------|--|
| Property offer                              | ed for  | sale                                       |         |              |              |                                            |          |          |  |
| Address<br>Including suburb and<br>postcode |         | 24 Dean Crescent, Launching Place Vic 3139 |         |              |              |                                            |          |          |  |
| Indicative sell                             | ing pri | се                                         |         |              |              |                                            |          |          |  |
| For the meaning                             | of this | orice see co                               | onsumer | .vic.gov.au/ | underquoting |                                            |          |          |  |
| Range between                               | \$400,  | 000                                        |         | &            | \$440,000    |                                            |          |          |  |
| Median sale p                               | rice    |                                            |         |              |              |                                            |          |          |  |
| Median price                                |         |                                            | House   | Х            | Su           | lburb Launching                            | Place    |          |  |
| Period - From                               |         | to                                         |         |              | Source       | REIV                                       |          |          |  |
| Comparable p                                | roperty | / sales                                    |         |              |              |                                            |          |          |  |
|                                             |         |                                            |         |              |              | ty for sale in the I<br>arable to the prop |          |          |  |
| Address of co                               | mparab  | le property                                | y       |              |              | Price                                      | Date     | of sale  |  |