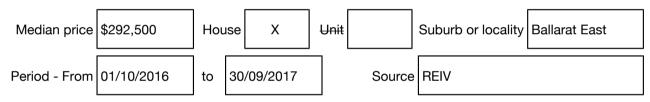

#### Median sale price

# hockingstuart

Rooms: Property Type: House (Previously Occupied - Detached) Land Size: 457 sqm approx Agent Comments Steve McCulloch 03 53 292 525 0409 353 783 smcculloch@hockingstuart.com.au

Indicative Selling Price \$265,000 - \$285,000 Median House Price Year ending September 2017: \$292,500