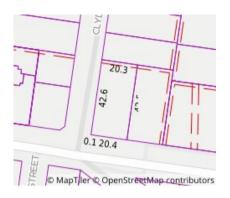

### Property offered for sale

| Address              | 933 Canterbury Road, Box Hill Vic 3128 |
|----------------------|----------------------------------------|
| Including suburb and |                                        |
| postcode             |                                        |
|                      |                                        |
|                      |                                        |

| This Statement of Information was prepared on: | 09/05/2022 11:01 |
|------------------------------------------------|------------------|

Property Type: House Land Size: 868.876 sqm approx

**Agent Comments** 