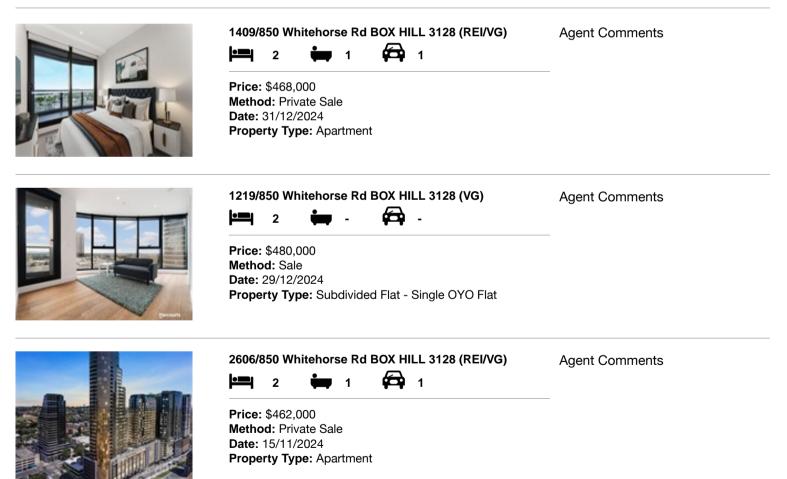

#### Comparable property sales (\*Delete A or B below as applicable)

A\* These are the three properties sold within two kilometres of the property for sale in the last six months that the estate agent or agent's representative considers to be most comparable to the property for sale.

| Ad | dress of comparable property         | Price     | Date of sale |
|----|--------------------------------------|-----------|--------------|
| 1  | 1409/850 Whitehorse Rd BOX HILL 3128 | \$468,000 | 31/12/2024   |
| 2  | 1219/850 Whitehorse Rd BOX HILL 3128 | \$480,000 | 29/12/2024   |
| 3  | 2606/850 Whitehorse Rd BOX HILL 3128 | \$462,000 | 15/11/2024   |

# **Comparable Properties**