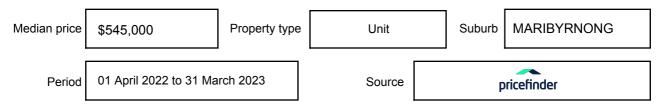

be expressed as a single price, or as a price range with the difference between the upper and lower amounts not more than 10% of the lower amount.

This Statement of Information must be provided to a prospective buyer within two business days of a request and displayed at any open for inspection for the property for sale.

It is recommended that the address of the property being offered for sale be checked at

services.land.vic.gov.au/landchannel/content/addressSearch before being entered in this Statement of Information.

### Property offered for sale

Address Including suburb and postcode

104/44 SKYLINE DRIVE, MARIBYRNONG, VIC 3032

### Indicative selling price

For the meaning of this price see consumer.vic.gov.au/underquoting

Price Range:

440,000 to 480,000

#### Median sale price



#### **Comparable property sales**

The estate agent or agent's representative reasonably believes that fewer than three comparable properties were sold within two kilometres of the property for sale in the last six months.

This Statement of Information was prepared on: