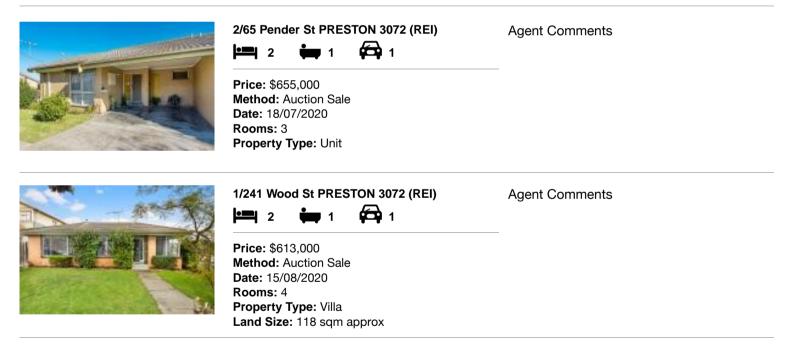

| Ad | dress of comparable property | Price     | Date of sale |
|----|------------------------------|-----------|--------------|
| 1  | 2/65 Pender St PRESTON 3072  | \$655,000 | 18/07/2020   |
| 2  | 1/241 Wood St PRESTON 3072   | \$613,000 | 15/08/2020   |
| 3  |                              |           |              |