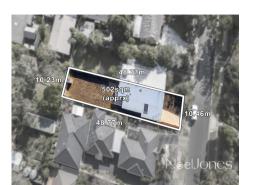

Rooms:

Property Type: House (Res) Land Size: 502 sqm approx **Agent Comments** 