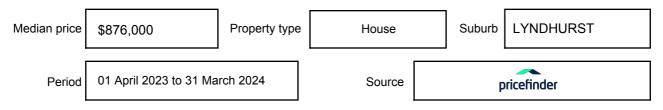

essed as a single price, or as a price range with the difference between the upper and lower amounts not more than 10% of the lower amount.

This Statement of Information must be provided to a prospective buyer within two business days of a request and displayed at any open for inspection for the property for sale.

It is recommended that the address of the property being offered for sale be checked at

services.land.vic.gov.au/landchannel/content/addressSearch before being entered in this Statement of Information.

### Property offered for sale

Address Including suburb and postcode

14 CARIBBEAN PINE COURT, LYNDHURST, VIC 3975

### Indicative selling price

For the meaning of this price see consumer.vic.gov.au/underquoting

Price Range:

\$990,000 to \$1,030,000

#### Median sale price



#### **Comparable property sales**

The estate agent or agent's representative reasonably believes that fewer than three comparable properties were sold within two kilometres of the property for sale in the last six months.