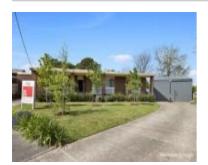

# 6 VISTA CRT, LEONGATHA, VIC 3953

**Sale Price** 

\$415,000

Sale Date: 09/10/2020

Distance from Property: 834m

8 CHAMBERLAIN DR, LEONGATHA, VIC 3953

**Sale Price** 

\$460,000

Sale Date: 25/09/2020

Distance from Property: 608m

18 GRIFFIN RD, LEONGATHA, VIC 3953

**Sale Price** 

\$455,000

Sale Date: 22/09/2020

Distance from Property: 812m

| Address of comparable property        | Price     | Date of sale |
|---------------------------------------|-----------|--------------|
| 6 VISTA CRT, LEONGATHA, VIC 3953      | \$415,000 | 09/10/2020   |
| 8 CHAMBERLAIN DR, LEONGATHA, VIC 3953 | \$460,000 | 25/09/2020   |
| 18 GRIFFIN RD, LEONGATHA, VIC 3953    | \$455,000 | 22/09/2020   |