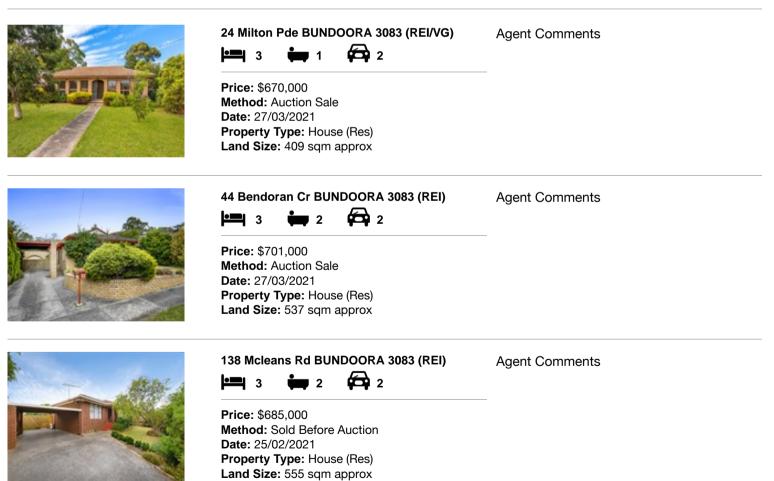

#### Comparable property sales (\*Delete A or B below as applicable)

A\* These are the three properties sold within two kilometres of the property for sale in the last six months that the estate agent or agent's representative considers to be most comparable to the property for sale.

| Ado | dress of comparable property | Price     | Date of sale |
|-----|------------------------------|-----------|--------------|
| 1   | 24 Milton Pde BUNDOORA 3083  | \$670,000 | 27/03/2021   |
| 2   | 44 Bendoran Cr BUNDOORA 3083 | \$701,000 | 27/03/2021   |
| 3   | 138 Mcleans Rd BUNDOORA 3083 | \$685,000 | 25/02/2021   |