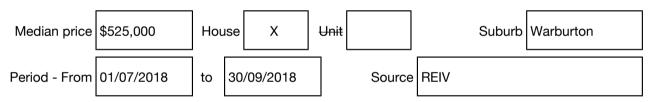

#### Median sale price

Rooms: Property Type: House (Previously Occupied - Detached) Land Size: 1757 sqm approx Agent Comments 03 5967 1800 03 5966 2800 sales@mcmath.com.au

Team Yarra Valley

Indicative Selling Price \$430,000 - \$460,000 Median House Price September quarter 2018: \$525,000