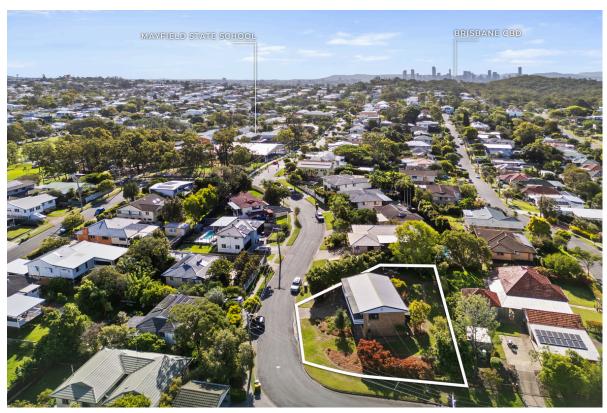

### AERIAL VIEW

Floor 2

42 RICKWOOD STREET, CARINA

#### LOCATION SNAPSHOT:

- Sitting in an enviable location giving residents easy access to the major arterials to reach any destination with ease.
- Short walking distance to numerous parklands, sporting fields and bus stops
- Mayfield State School & Whites Hill State College catchment
- 350m walk to closest bus stop
- 4 mins to Carina Sporting Clubs (Leagues Club)
- 6 mins to Westfield Carindale
- 9.3km to Brisbane CBD