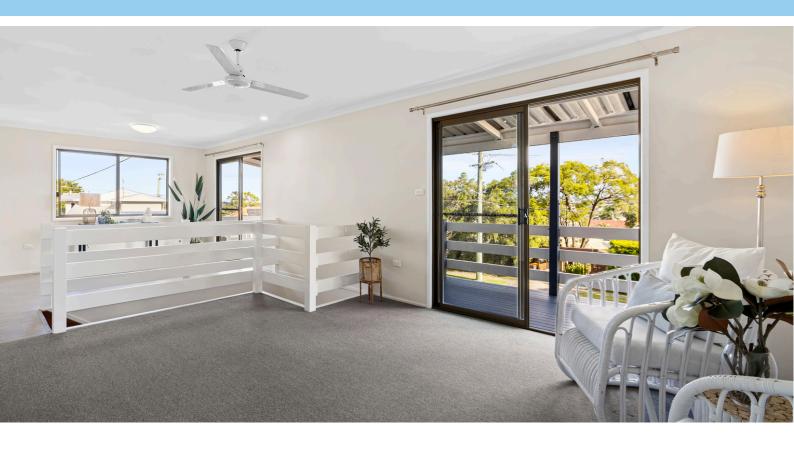

#### PRICE GUIDE: \$1,250,000+

- 3 bedroom + 1 bathroom + 2 car + multipurpose space
- HUGE 742sm lot with 40m frontage
- Freshly painted internally and externally
- Boasting sweeping views from the verandah with lofty breezes to enjoy
- Cleverly designed floorplan with endless potential
- Boasting a sprawling back and side yard in prime elevated positioning
- Internal Size: 200sm
- Build Year: 1980 (approx)
- Rates: \$871 per quarter
- Rental Appraisal: \$675 per week \$700 per week
- Absolutely everything is at your fingertips!