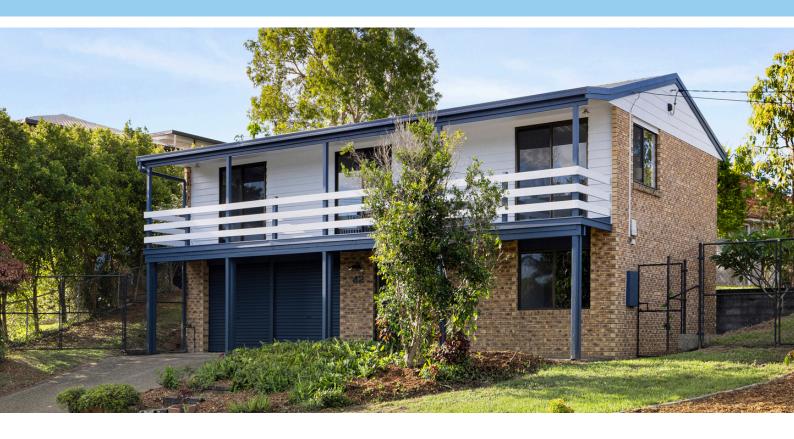

## 42 Rickwood Street

#### PRICE GUIDE: \$1,250,000+

- 3 bedroom + 1 bathroom + 2 car + multipurpose space
- HUGE 742sm lot with 40m frontage
- Freshly painted internally and externally
- Boasting sweeping views from the verandah with lofty breezes to enjoy
- Cleverly designed floorplan with endless potential
- Boasting a sprawling back and side yard in prime elevated positioning
- Internal Size: 200sm
- Build Year: 1980 (approx)
- Rates: \$871 per quarter
- Rental Appraisal: \$675 per week \$700 per week
- Absolutely everything is at your fingertips!