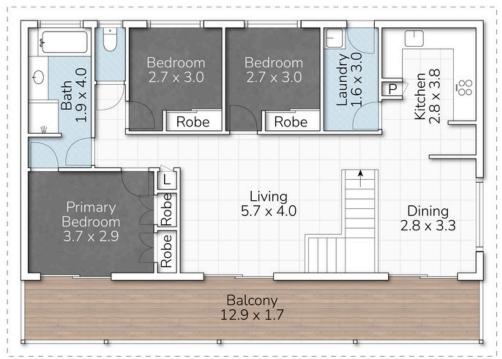

#### PRICE GUIDE: \$1,250,000+

- 3 bedroom + 1 bathroom + 2 car + multipurpose space
- HUGE 742sm lot with 40m frontage
- Freshly painted internally and externally
- Boasting sweeping views from the verandah with lofty breezes to enjoy
- Cleverly designed floorplan with endless potential
- Boasting a sprawling back and side yard in prime elevated positioning
- Internal Size: 200sm
- Build Year: 1980 (approx)
- Rates: \$871 per quarter
- Rental Appraisal: \$675 per week \$700 per week
- Absolutely everything is at your fingertips!