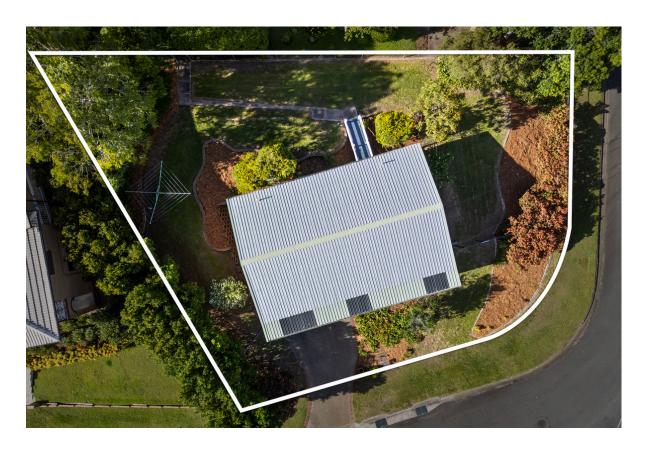

tioning
- Internal Size: 200sm
- Build Year: 1980 (approx)
- Rates: \$871 per quarter
- Rental Appraisal: \$675 per week \$700 per week
- Absolutely everything is at your fingertips!





#### LIFESTYLE AND LOCATION

#### **INVESTOR'S NOTE:**

- Capital Growth (Carina): Impressive 24% increase seen for house in last 12 months
- Extraordinary land value

#### LOCATION SNAPSHOT:

- Sitting in an enviable location giving residents easy access to the major arterials to reach any destination with ease.
- Short walking distance to numerous parklands, sporting fields and bus stops
- Mayfield State School & Whites Hill State College catchment
- 350m walk to closest bus stop
- 4 mins to Carina Sporting Clubs (Leagues Club)
- 6 mins to Westfield Carindale
- 9.3km to Brisbane CBD



### AERIAL VIEW









Floor 2



42 RICKWOOD STREET, CARINA







# Opportunity\_\_\_\_

#### DO NOT DELAY

A property of this calibre and location does not come along often!

Get in touch to submit your interest:



ALEXANDRA SMITH

m: 0499 299 445

e: alexandra@arrivehome.com.au

# ARRIVE