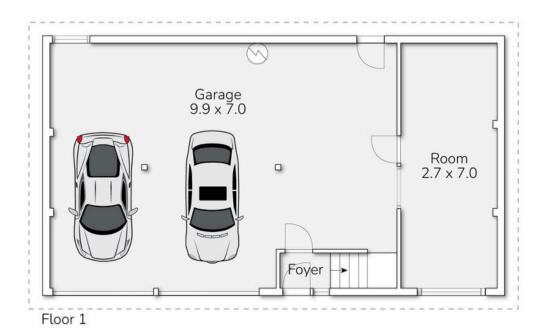

#### PRICE GUIDE: \$1,250,000+

- 3 bedroom + 1 bathroom + 2 car + multipurpose space
- HUGE 742sm lot with 40m frontage
- Freshly painted internally and externally
- Boasting sweeping views from the verandah with lofty breezes to enjoy
- Cleverly designed floorplan with endless potential
- Boasting a sprawling back and side yard in prime elevated positioning
- Internal Size: 200sm
- Build Year: 1980 (approx)
- Rates: \$871 per quarter
- Rental Appraisal: \$675 per week \$700 per week
- Absolutely everything is at your fingertips!