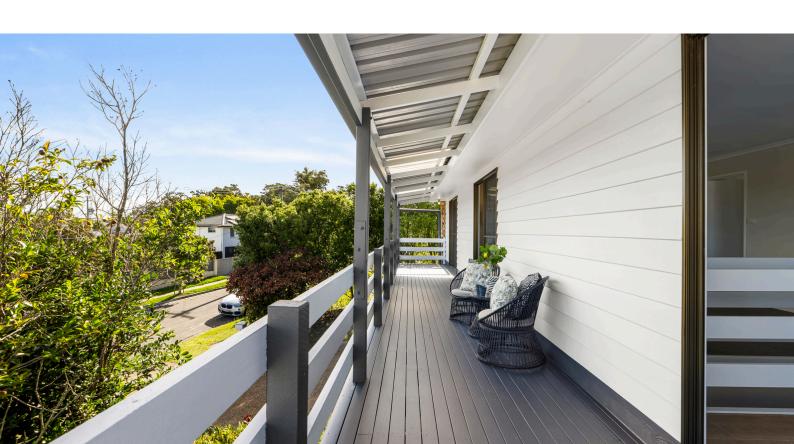

#### PRICE GUIDE: \$1,250,000+

- 3 bedroom + 1 bathroom + 2 car + multipurpose space
- HUGE 742sm lot with 40m frontage
- Freshly painted internally and externally
- Boasting sweeping views from the verandah with lofty breezes to enjoy
- Cleverly designed floorplan with endless potential
- Boasting a sprawling back and side yard in prime elevated positioning
- Internal Size: 200sm
- Build Year: 1980 (approx)
- Rates: \$871 per quarter
- Rental Appraisal: \$675 per week \$700 per week
- Absolutely everything is at your fingertips!