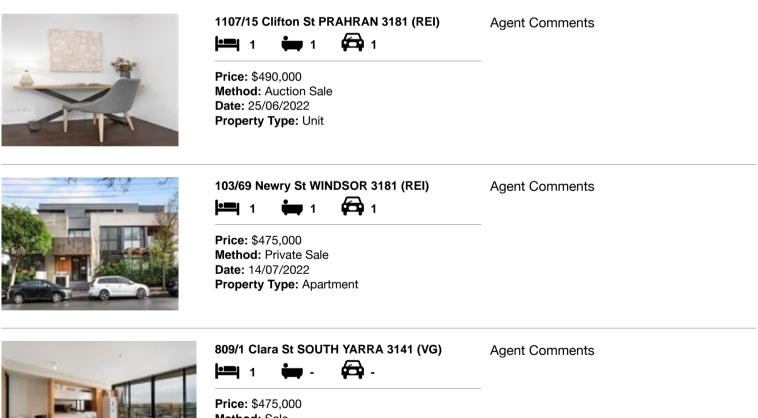

| Ado | dress of comparable property    | Price     | Date of sale |
|-----|---------------------------------|-----------|--------------|
| 1   | 1107/15 Clifton St PRAHRAN 3181 | \$490,000 | 25/06/2022   |
| 2   | 103/69 Newry St WINDSOR 3181    | \$475,000 | 14/07/2022   |
| 3   | 809/1 Clara St SOUTH YARRA 3141 | \$475,000 | 02/03/2022   |