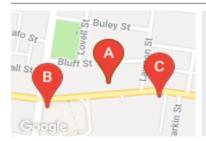

### **COMPARABLE PROPERTIES**

These are the three properties sold within two kilometres of the property for sale in the last six months that the estate agent or agent's representative considers to be most comparable to the property for sale.

1/813 TOORAK RD, HAWTHORN EAST, VIC

Sale Price

\*\$600,000

Sale Date: 25/10/2018

Distance from Property: 0m

1006/770 TOORAK RD, GLEN IRIS, VIC 3146

Sale Price

\$570,000

Sale Date: 17/10/2018

Distance from Property: 215m

1/840 TOORAK RD, HAWTHORN EAST, VIC

**Sale Price** 

\*\$652,000

Sale Date: 06/10/2018

Distance from Property: 173m

#### Comparable property sales

These are the three properties sold within two kilometres of the property for sale in the last six months that the estate agent or agent's representative considers to be most comparable to the property for sale.

# Address of comparable property Price Date of sale 1/813 TOORAK RD, HAWTHORN EAST, VIC 3123 \*\$600,000 25/10/2018 1006/770 TOORAK RD, GLEN IRIS, VIC 3146 \$570,000 17/10/2018 1/840 TOORAK RD, HAWTHORN EAST, VIC 3123 \*\$652,000 06/10/2018