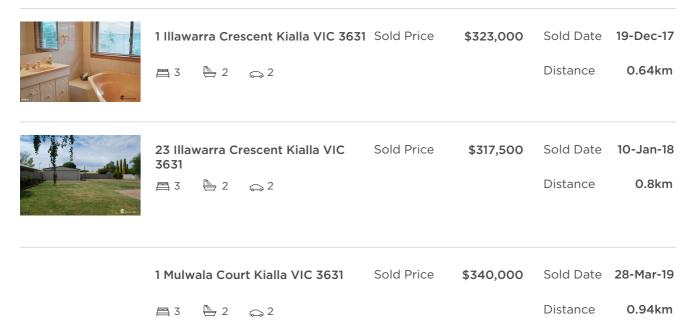

## **Comparable Property Sales**

These are the three properties sold within five kilometres of the property for sale in the last 18 months that the estate agent or agent's representative considers to be most comparable to the property for sale.