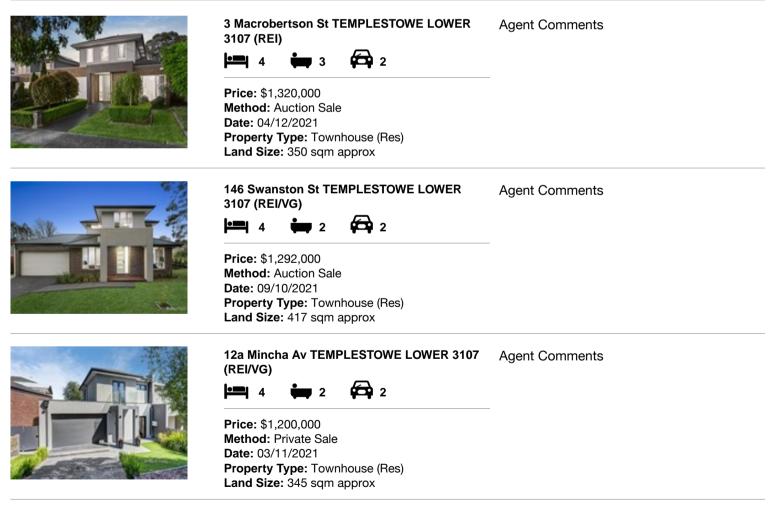

### Comparable property sales (\*Delete A or B below as applicable)

A\* These are the three properties sold within two kilometres of the property for sale in the last six months that the estate agent or agent's representative considers to be most comparable to the property for sale.

| Ade | dress of comparable property             | Price       | Date of sale |
|-----|------------------------------------------|-------------|--------------|
| 1   | 3 Macrobertson St TEMPLESTOWE LOWER 3107 | \$1,320,000 | 04/12/2021   |
| 2   | 146 Swanston St TEMPLESTOWE LOWER 3107   | \$1,292,000 | 09/10/2021   |
| 3   | 12a Mincha Av TEMPLESTOWE LOWER 3107     | \$1,200,000 | 03/11/2021   |

# **Comparable Properties**