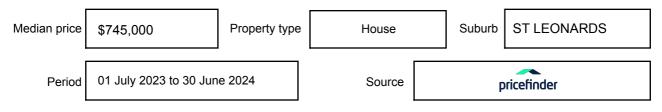

y be expressed as a single price, or as a price range with the difference between the upper and lower amounts not more than 10% of the lower amount.

This Statement of Information must be provided to a prospective buyer within two business days of a request and displayed at any open for inspection for the property for sale.

It is recommended that the address of the property being offered for sale be checked at

services.land.vic.gov.au/landchannel/content/addressSearch before being entered in this Statement of Information.

### Property offered for sale

Address Including suburb and postcode

15 SWAN PARADE, ST LEONARDS, VIC 3223

### Indicative selling price

For the meaning of this price see consumer.vic.gov.au/underquoting

Price Range:

\$650,000 to \$700,000

#### Median sale price



#### **Comparable property sales**

These are the three properties sold within five kilometres of the property for sale in the last 18 months that the estate agent or agents representative considers to be most comparable to the property for sale.

| Address of comparable property       | Price     | Date of sale |
|--------------------------------------|-----------|--------------|
| 11 SWAN PDE, ST LEONARDS, VIC 3223   | \$700,000 | 17/01/2024   |
| 20 MONACO AVE, ST LEONARDS, VIC 3223 | \$705,000 | 16/05/2024   |
| 60 BEACH RD, ST LEONARDS, VIC 3223   | \$700,000 | 29/07/2024   |

This Statement of Information was prepared on: 30/

30/09/2024