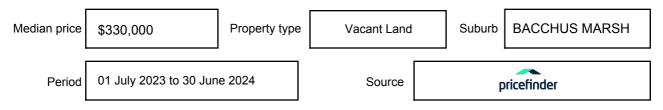

expressed as a single price, or as a price range with the difference between the upper and lower amounts not more than 10% of the lower amount.

This Statement of Information must be provided to a prospective buyer within two business days of a request and displayed at any open for inspection for the property for sale.

It is recommended that the address of the property being offered for sale be checked at

services.land.vic.gov.au/landchannel/content/addressSearch before being entered in this Statement of Information.

### Property offered for sale

Address Including suburb and postcode

3 GARRONG STREET, BACCHUS MARSH, VIC 3340

### Indicative selling price

For the meaning of this price see consumer.vic.gov.au/underquoting

Price Range:

\$419,500 to \$459,000

#### Median sale price



#### **Comparable property sales**

The estate agent or agent's representative reasonably believes that fewer than three comparable properties were sold within five kilometres of the property for sale in the last 18 months.

This Statement of Information was prepared on: