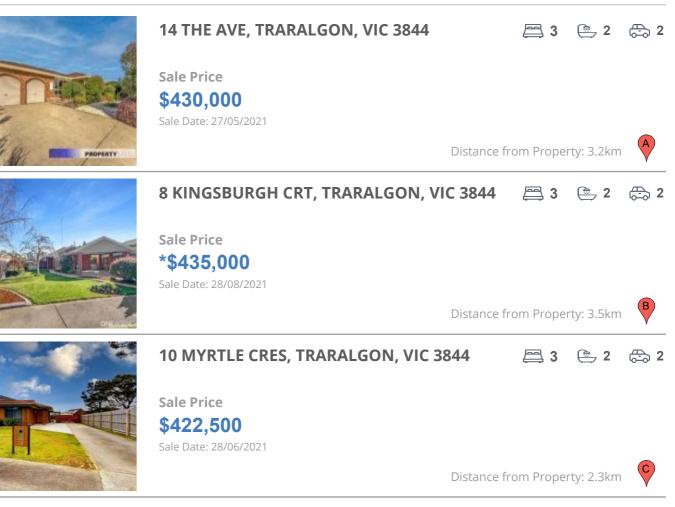

# **COMPARABLE PROPERTIES**

These are the three properties sold within five kilometres of the property for sale in the last 18 months that the estate agent or agent's representative considers to be most comparable to the property for sale.

#### **Comparable property sales**

These are the three properties sold within five kilometres of the property for sale in the last 18 months that the estate agent or agent's representative considers to be most comparable to the property for sale.

| Address of comparable property        | Price      | Date of sale |
|---------------------------------------|------------|--------------|
| 14 THE AVE, TRARALGON, VIC 3844       | \$430,000  | 27/05/2021   |
| 8 KINGSBURGH CRT, TRARALGON, VIC 3844 | *\$435,000 | 28/08/2021   |
| 10 MYRTLE CRES, TRARALGON, VIC 3844   | \$422,500  | 28/06/2021   |