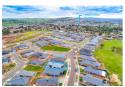

| Address of comparable property             | Price     | Date of sale |  |
|--------------------------------------------|-----------|--------------|--|
| 35 McLachlan Street Bacchus Marsh VIC 3340 | \$539,000 | 11-Feb-20    |  |
| 51 McLachlan Street Bacchus Marsh VIC 3340 | \$515,000 | 15-May-20    |  |
| 42 McLachlan Street Bacchus Marsh VIC 3340 | \$575,000 | 08-Feb-20    |  |

VIC 3340
Image: Sold Price
Image: Sold Price
Image: Sold Price
Image: Sold Price
15-May-20

Image: Sold Price
15-May-20

Image: Sold Price
Image: Sold Price<

|     | 42 McL<br>VIC 334 | achlan<br>40 | Street Ba  | acchus Marsh | Sold Price | \$575,000 | Sold Date | 08-Feb-20 |
|-----|-------------------|--------------|------------|--------------|------------|-----------|-----------|-----------|
| 100 | 昌 3               | 2 🚔          | <b>a</b> 2 |              |            |           | Distance  | 0.15km    |