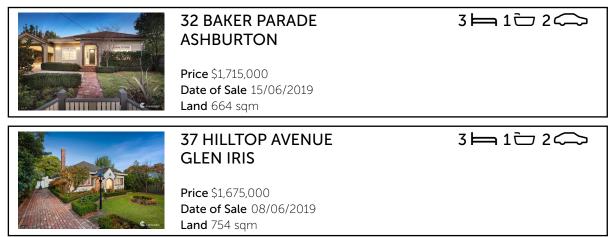

#### Comparable property sales

These are the three properties sold within two kilometres of the property of the sale in the last six months that the estate agent or agents representative considers to be most comparable to the property for sale

3 🛏 1 🗁

 $\frown$ 

#### 6 LITHGOW STREET GLEN IRIS

Price \$1,750,000 Date of Sale 16/09/2019 Land 824 sqm