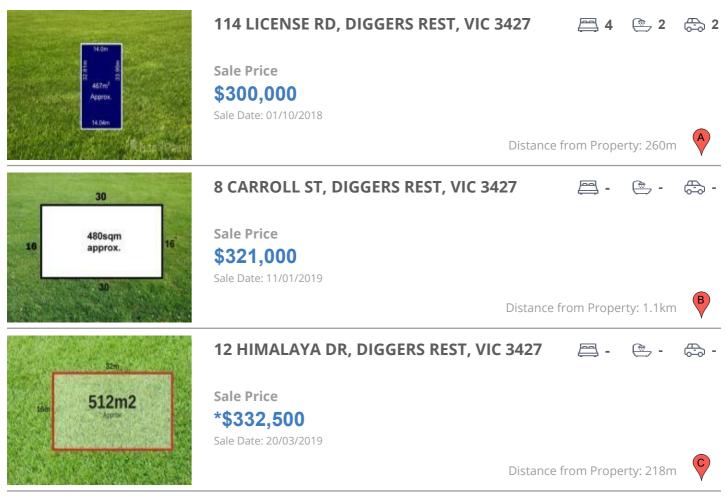

# **COMPARABLE PROPERTIES**

These are the three properties sold within two kilometres of the property for sale in the last six months that the estate agent or agent's representative considers to be most comparable to the property for sale.

#### **Comparable property sales**

These are the three properties sold within two kilometres of the property for sale in the last six months that the estate agent or agent's representative considers to be most comparable to the property for sale.

| Address of comparable property         | Price      | Date of sale |
|----------------------------------------|------------|--------------|
| 114 LICENSE RD, DIGGERS REST, VIC 3427 | \$300,000  | 01/10/2018   |
| 8 CARROLL ST, DIGGERS REST, VIC 3427   | \$321,000  | 11/01/2019   |
| 12 HIMALAYA DR, DIGGERS REST, VIC 3427 | *\$332,500 | 20/03/2019   |