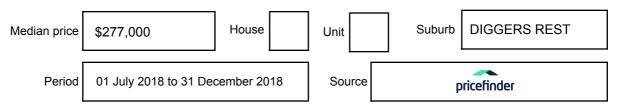

# MEDIAN SALE PRICE

# **DIGGERS REST, VIC, 3427**

Suburb Median Sale Price (Vacant Land)

For the meaning of this price see consumer.vic.au/underquoting

5 TERRITORY WAY, DIGGERS REST, VIC 🖾 - 🗁 -

\$300,000 to \$315,000

\$277,000

01 July 2018 to 31 December 2018

**Indicative Selling Price** 

Price Range:

Provided by: pricefinder

Provided by: Wendi Turner, Red Creek Real Estate