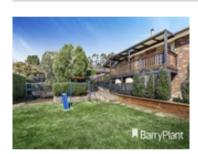

## Comparable Properties

3 Dale Ct SEVILLE 3139 (REI/VG)

4

**Price:** \$707,000 **Method:** Private Sale **Date:** 27/11/2020

**Property Type:** House (Res) **Land Size:** 854 sqm approx

Agent Comments

The estate agent or agent's representative reasonably believes that fewer than three comparable properties were sold within two kilometres of the property for sale in the last six months.