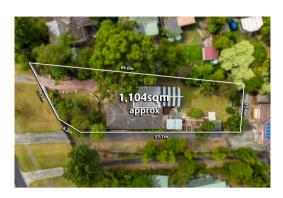

## **McGrath**

Property Type: House (Res) Land Size: 1104 sqm approx

**Agent Comments** 

**Indicative Selling Price** \$985,000

**Median House Price** 

December quarter 2021: \$1,300,000