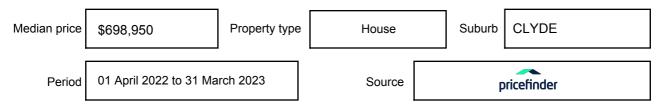

may be expressed as a single price, or as a price range with the difference between the upper and lower amounts not more than 10% of the lower amount.

This Statement of Information must be provided to a prospective buyer within two business days of a request and displayed at any open for inspection for the property for sale.

It is recommended that the address of the property being offered for sale be checked at

services.land.vic.gov.au/landchannel/content/addressSearch before being entered in this Statement of Information.

### Property offered for sale

Address Including suburb and postcode

12 VULPINE STREET, CLYDE, VIC 3978

### Indicative selling price

For the meaning of this price see consumer.vic.gov.au/underquoting

Price Range:

\$770,000 to \$840,000

#### Median sale price



#### **Comparable property sales**

The estate agent or agent's representative reasonably believes that fewer than three comparable properties were sold within two kilometres of the property for sale in the last six months.