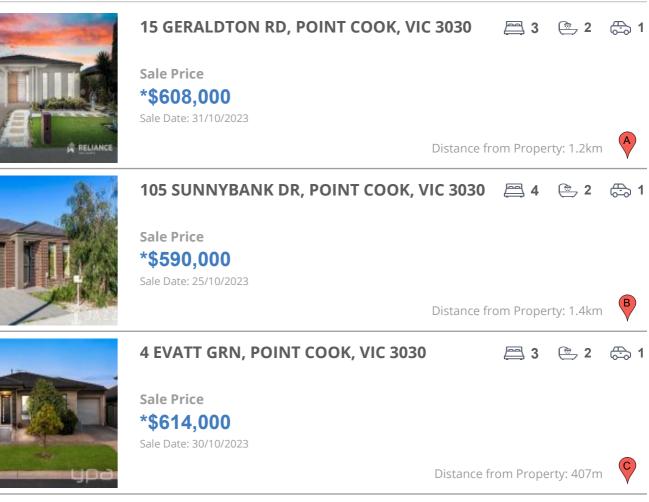

### **COMPARABLE PROPERTIES**

These are the three properties sold within two kilometres of the property for sale in the last six months that the estate agent or agent's representative considers to be most comparable to the property for sale.

#### **Comparable property sales**

These are the three properties sold within two kilometres of the property for sale in the last six months that the estate agent or agent's representative considers to be most comparable to the property for sale.

| Address of comparable property         | Price      | Date of sale |
|----------------------------------------|------------|--------------|
| 15 GERALDTON RD, POINT COOK, VIC 3030  | *\$608,000 | 31/10/2023   |
| 105 SUNNYBANK DR, POINT COOK, VIC 3030 | *\$590,000 | 25/10/2023   |
| 4 EVATT GRN, POINT COOK, VIC 3030      | *\$614,000 | 30/10/2023   |