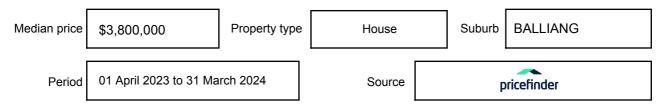

e expressed as a single price, or as a price range with the difference between the upper and lower amounts not more than 10% of the lower amount.

This Statement of Information must be provided to a prospective buyer within two business days of a request and displayed at any open for inspection for the property for sale.

It is recommended that the address of the property being offered for sale be checked at

services.land.vic.gov.au/landchannel/content/addressSearch before being entered in this Statement of Information.

### Property offered for sale

Address Including suburb and postcode

485 HANNANS ROAD, BALLIANG, VIC 3340

### Indicative selling price

For the meaning of this price see consumer.vic.gov.au/underquoting

Price Range:

\$2,300,000 to \$2,400,000

#### Median sale price



#### **Comparable property sales**

The estate agent or agent's representative reasonably believes that fewer than three comparable properties were sold within five kilometres of the property for sale in the last 18 months.