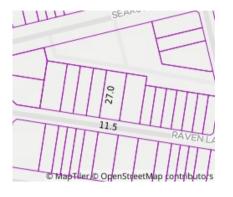

#### Property offered for sale

Address Including suburb and postcode

9 Raven Lane, Maribyrnong Vic 3032

| Ade | dress of comparable property   | Price       | Date of sale |
|-----|--------------------------------|-------------|--------------|
| 1   | 52 Dudley St FOOTSCRAY 3011    | \$1,365,000 | 16/11/2021   |
| 2   | 37 Bracken Av MARIBYRNONG 3032 | \$1,350,000 | 15/11/2021   |
| 3   | 3 Raven La MARIBYRNONG 3032    | \$1,330,000 | 18/12/2021   |