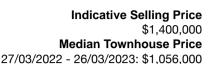

### Indicative selling price

Property offered for sale

For the meaning of this price see consumer.vic.gov.au/underquoting

Single price \$1,400,000

### Median sale price

| Median price  | \$1,056,000 | Pro | perty Type | Townhouse |        | Suburb | Doncaster |
|---------------|-------------|-----|------------|-----------|--------|--------|-----------|
| Period - From | 27/03/2022  | to  | 26/03/2023 |           | Source | REIV   |           |