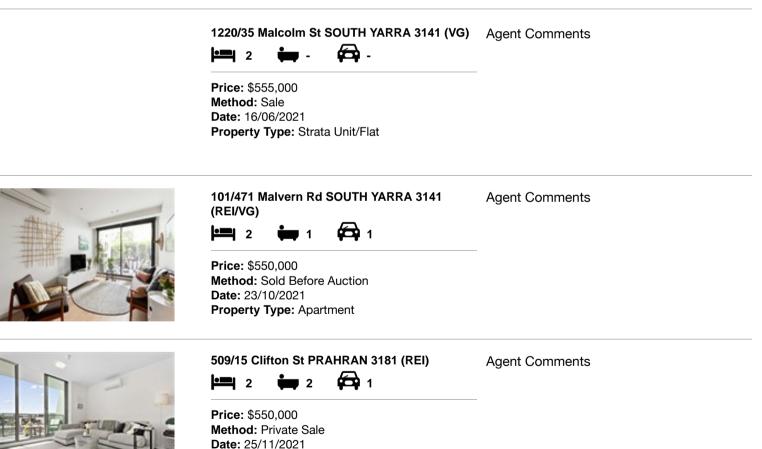

## Comparable property sales (\*Delete A or B below as applicable)

A\* These are the three properties sold within two kilometres of the property for sale in the last six months that the estate agent or agent's representative considers to be most comparable to the property for sale.

| Ado | dress of comparable property        | Price     | Date of sale |
|-----|-------------------------------------|-----------|--------------|
| 1   | 1220/35 Malcolm St SOUTH YARRA 3141 | \$555,000 | 16/06/2021   |
| 2   | 101/471 Malvern Rd SOUTH YARRA 3141 | \$550,000 | 23/10/2021   |
| 3   | 509/15 Clifton St PRAHRAN 3181      | \$550,000 | 25/11/2021   |