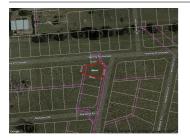

# **GOPAL WAY, WERRIBEE, VIC 3030**

**Indicative Selling Price** 

For the meaning of this price see consumer.vic.au/underquoting

**Price Range:** 

\$380,000 to \$420,000

Provided by: Mayur Gadhavi, NINE REAL ESTATE

# Property offered for sale

Address Including suburb and postcode

GOPAL WAY, WERRIBEE, VIC 3030