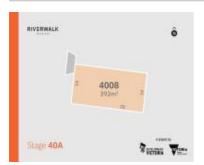

# STATEMENT OF INFORMATION

GOPAL WAY, WERRIBEE, VIC 3030

PREPARED BY MAYUR GADHAVI, NINE REAL ESTATE, PHONE: +61430853998

# **GOPAL WAY, WERRIBEE, VIC 3030**

**Indicative Selling Price** 

For the meaning of this price see consumer.vic.au/underquoting

**Price Range:** 

\$380,000 to \$420,000

Provided by: Mayur Gadhavi, NINE REAL ESTATE

# Property offered for sale

Address Including suburb and postcode

GOPAL WAY, WERRIBEE, VIC 3030

#### Indicative selling price

For the meaning of this price see consumer.vic.gov.au/underguoting

Price Range: \$380,000 to \$420,000