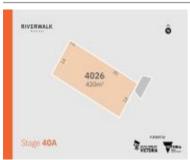

# STATEMENT OF INFORMATION

GOPAL WAY, WERRIBEE, VIC 3030

PREPARED BY MAYUR GADHAVI, NINE REAL ESTATE, PHONE: +61430853998

# **GOPAL WAY, WERRIBEE, VIC 3030**

**Indicative Selling Price** 

For the meaning of this price see consumer.vic.au/underquoting

**Price Range:** 

\$380,000 to \$420,000

Provided by: Mayur Gadhavi, NINE REAL ESTATE

# Property offered for sale

Address Including suburb and postcode

GOPAL WAY, WERRIBEE, VIC 3030

#### Indicative selling price

For the meaning of this price see consumer.vic.gov.au/underguoting

Price Range: \$380,000 to \$420,000