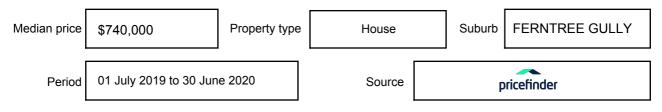

y be expressed as a single price, or as a price range with the difference between the upper and lower amounts not more than 10% of the lower amount.

This Statement of Information must be provided to a prospective buyer within two business days of a request and displayed at any open for inspection for the property for sale.

It is recommended that the address of the property being offered for sale be checked at

services.land.vic.gov.au/landchannel/content/addressSearch before being entered in this Statement of Information.

## Property offered for sale

Address Including suburb and postcode

31 HOLME ROAD, FERNTREE GULLY, VIC 3156

## Indicative selling price

For the meaning of this price see consumer.vic.gov.au/underquoting

Price Range:

\$650,000 to \$715,000

#### Median sale price



#### **Comparable property sales**

These are the three properties sold within two kilometres of the property for sale in the last six months that the estate agent or agent's representative considers to be most comparable to the property for sale.

| Address of comparable property           | Price      | Date of sale |
|------------------------------------------|------------|--------------|
| 88 ADELE AVE, FERNTREE GULLY, VIC 3156   | \$680,000  | 05/03/2020   |
| 76 HELEN RD, FERNTREE GULLY, VIC 3156    | \$700,000  | 21/03/2020   |
| 24 PARKVIEW DR, FERNTREE GULLY, VIC 3156 | *\$696,000 | 27/06/2020   |

This Statement of Information was prepared on: 05/

05/08/2020