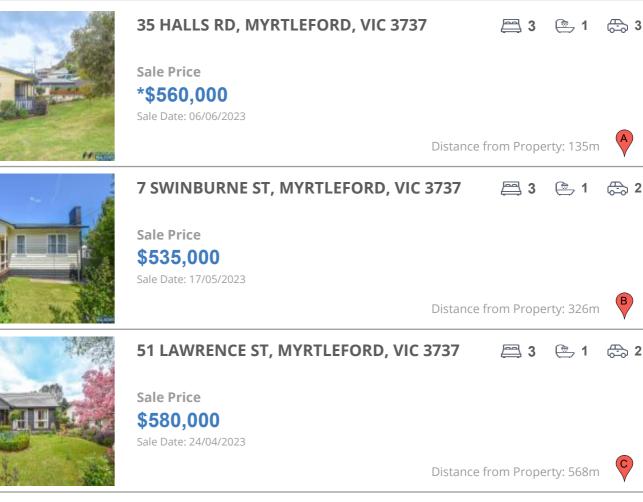

## **COMPARABLE PROPERTIES**

These are the three properties sold within five kilometres of the property for sale in the last 18 months that the estate agent or agent's representative considers to be most comparable to the property for sale.

#### **Comparable property sales**

These are the three properties sold within five kilometres of the property for sale in the last 18 months that the estate agent or agent's representative considers to be most comparable to the property for sale.

| Address of comparable property       | Price      | Date of sale |
|--------------------------------------|------------|--------------|
| 35 HALLS RD, MYRTLEFORD, VIC 3737    | *\$560,000 | 06/06/2023   |
| 7 SWINBURNE ST, MYRTLEFORD, VIC 3737 | \$535,000  | 17/05/2023   |
| 51 LAWRENCE ST, MYRTLEFORD, VIC 3737 | \$580,000  | 24/04/2023   |