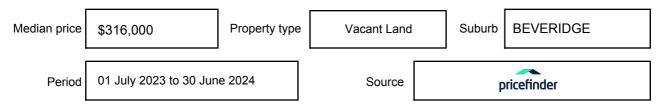

ay be expressed as a single price, or as a price range with the difference between the upper and lower amounts not more than 10% of the lower amount.

This Statement of Information must be provided to a prospective buyer within two business days of a request and displayed at any open for inspection for the property for sale.

It is recommended that the address of the property being offered for sale be checked at

services.land.vic.gov.au/landchannel/content/addressSearch before being entered in this Statement of Information.

### Property offered for sale

Address Including suburb and postcode

33 PALM CIRCUIT, BEVERIDGE, VIC 3753

### Indicative selling price

For the meaning of this price see consumer.vic.gov.au/underquoting

Price Range:

\$320,000 to \$340,000

#### Median sale price



#### **Comparable property sales**

These are the three properties sold within five kilometres of the property for sale in the last 18 months that the estate agent or agent's representative considers to be most comparable to the property for sale.

| Address of comparable property     | Price     | Date of sale |
|------------------------------------|-----------|--------------|
| 1 EGRET ST, BEVERIDGE, VIC 3753    | \$333,000 | 31/01/2024   |
| 5 EGRET ST, BEVERIDGE, VIC 3753    | \$330,000 | 28/02/2024   |
| 20 AUSTRAL ST, BEVERIDGE, VIC 3753 | \$327,000 | 05/03/2024   |

This Statement of Information was prepared on: 10

10/07/2024