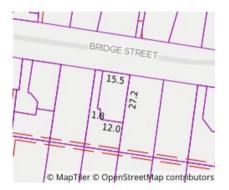

#### Property offered for sale

Address Including suburb and postcode

1/116 Bridge Street, Eltham Vic 3095

This Statement of Information was prepared on:

30/11/2020 08:38

1/116 Bridge Street, Eltham Vic 3095

Rooms: 6 Property Type: Single level House Land Size: 409 sqm approx Agent Comments Sheryl Emerson (03) 9431 1243 0448 770 081 semerson@barryplant.com.au