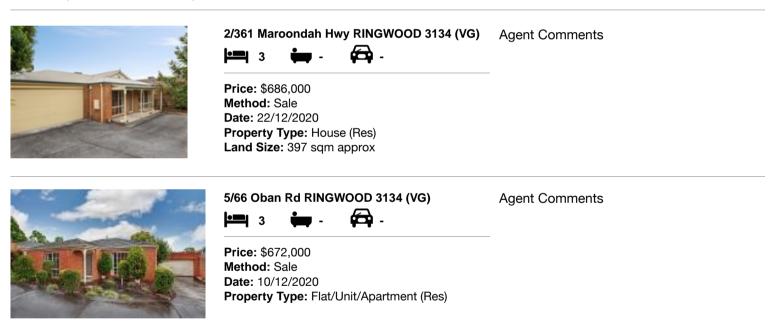

| Ad | dress of comparable property      | Price     | Date of sale |
|----|-----------------------------------|-----------|--------------|
| 1  | 2/361 Maroondah Hwy RINGWOOD 3134 | \$686,000 | 22/12/2020   |
| 2  | 5/66 Oban Rd RINGWOOD 3134        | \$672,000 | 10/12/2020   |
| 3  |                                   |           |              |