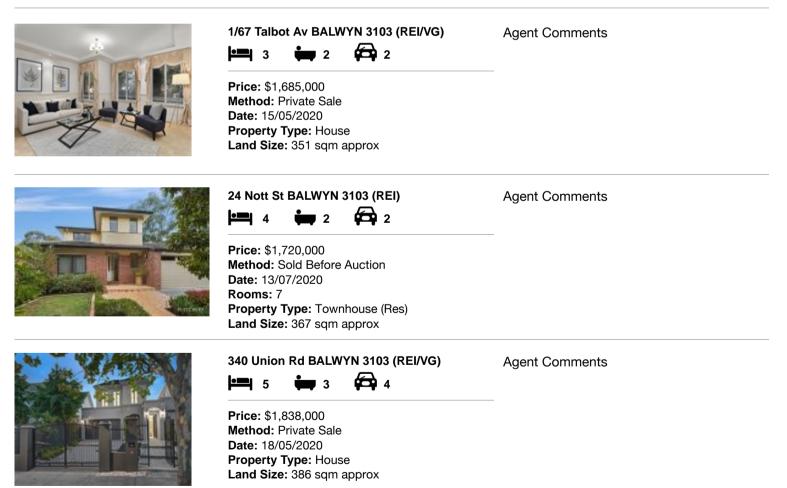

| Ad | dress of comparable property | Price       | Date of sale |
|----|------------------------------|-------------|--------------|
| 1  | 1/67 Talbot Av BALWYN 3103   | \$1,685,000 | 15/05/2020   |
| 2  | 24 Nott St BALWYN 3103       | \$1,720,000 | 13/07/2020   |
| 3  | 340 Union Rd BALWYN 3103     | \$1,838,000 | 18/05/2020   |