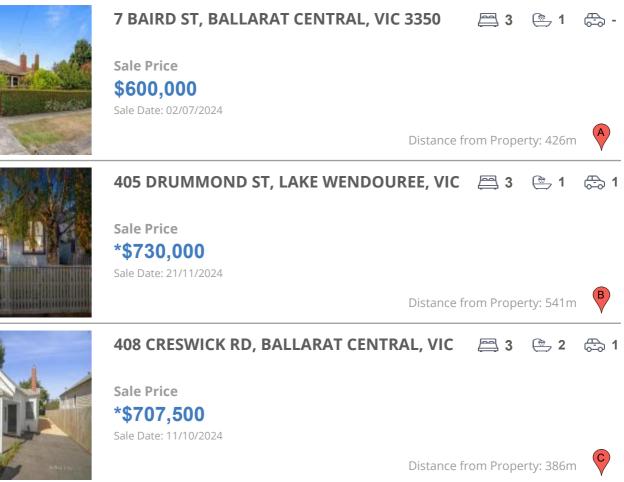

### **COMPARABLE PROPERTIES**

These are the three properties sold within five kilometres of the property for sale in the last 18 months that the estate agent or agents representative considers to be most comparable to the property for sale.

#### **Comparable property sales**

These are the three properties sold within five kilometres of the property for sale in the last 18 months that the estate agent or agents representative considers to be most comparable to the property for sale.

| Address of comparable property              | Price      | Date of sale |
|---------------------------------------------|------------|--------------|
| 7 BAIRD ST, BALLARAT CENTRAL, VIC 3350      | \$600,000  | 02/07/2024   |
| 405 DRUMMOND ST, LAKE WENDOUREE, VIC 3350   | *\$730,000 | 21/11/2024   |
| 408 CRESWICK RD, BALLARAT CENTRAL, VIC 3350 | *\$707,500 | 11/10/2024   |