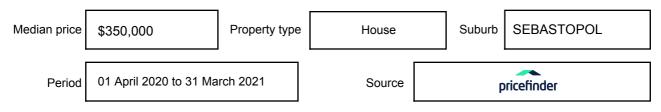

be expressed as a single price, or as a price range with the difference between the upper and lower amounts not more than 10% of the lower amount.

This Statement of Information must be provided to a prospective buyer within two business days of a request and displayed at any open for inspection for the property for sale.

It is recommended that the address of the property being offered for sale be checked at

services.land.vic.gov.au/landchannel/content/addressSearch before being entered in this Statement of Information.

### Property offered for sale

Address Including suburb and postcode

268 ALBERT STREET, SEBASTOPOL, VIC 3356

### Indicative selling price

For the meaning of this price see consumer.vic.gov.au/underquoting

Price Range:

\$480,000 to \$520,000

#### Median sale price



#### **Comparable property sales**

These are the three properties sold within five kilometres of the property for sale in the last 18 months that the estate agent or agent's representative considers to be most comparable to the property for sale.

| Address of comparable property           | Price      | Date of sale |
|------------------------------------------|------------|--------------|
| 10 VALLEY VIEW CRT, SEBASTOPOL, VIC 3356 | \$500,000  | 06/12/2020   |
| 11 DIESEL CRT, SEBASTOPOL, VIC 3356      | \$450,000  | 23/01/2021   |
| 12 PARKGATE LANE, SEBASTOPOL, VIC 3356   | *\$480,000 | 19/05/2021   |

This Statement of Information was prepared on: 28/

28/05/2021